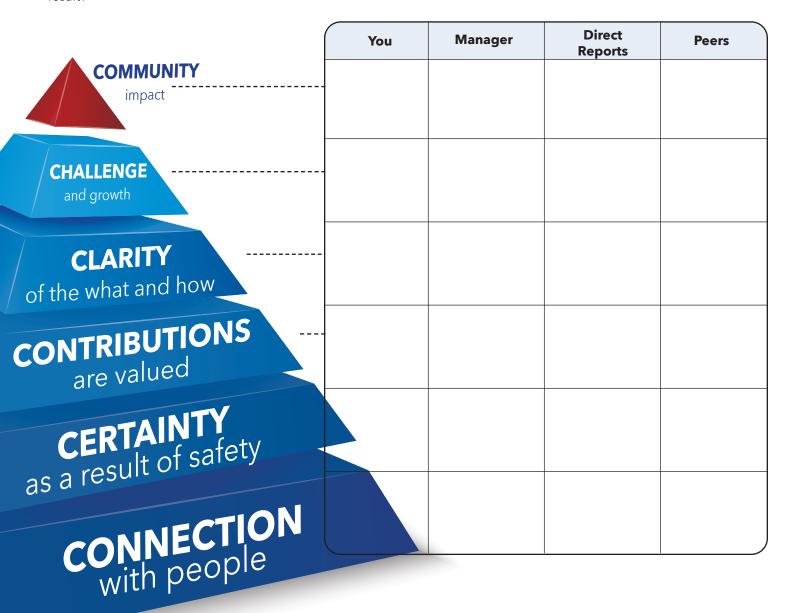

## STAKEHOLDER ASSESSMENT

Identify the primary and secondary human workplace needs for yourself and your stakeholders. Write the number 1 to indicate the primary need and the number 2 to indicate the secondary need. What are the implications that you see as a result?